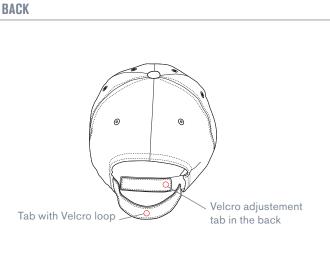

### **FEATURES**

- Tab insertable in Velcro loop
- Perfect match with the shirt London (colour and fabric)
- Matching stitches

- Quick driyng
- Antimicrobial
- Moisture control

#### **AVAILABLE SIZES**

One size (adjustable from the back)