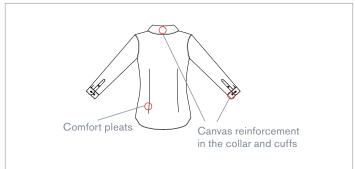

# **DETAILS**

A timeless shirt made of a cotton and polyester blend for optimal comfort. A cut tailored for workers who can wear this shirt at all times. Made of a resistant, supple and slightly silky canvas, it is the ideal working tool that allows you to face long and intense days.