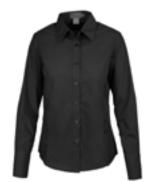

### **FEATURES**

- · Pocket on left chest
- · Collar with buttons hidden under the collar tips
- · Adjustable sleeve cuffs with buttons
- Wrinkle resistant

- Easy care
- Comfortable fit
- · Also available in short sleeve

### **AVAILABLE COLOURS**

Charcoal

Black

Classic blue

White