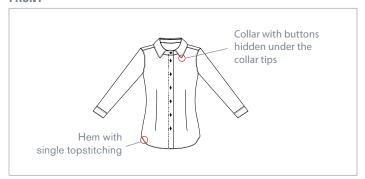

# **DETAILS**

A timeless shirt made of a cotton and polyester blend for optimal comfort. A cut tailored for workers who can wear this shirt at all times. Made of a resistant, supple and slightly silky canvas, it is the ideal working tool that allows you to face long and intense days.

### **FEATURES**

- · Pocket on left chest
- · Collar with buttons hidden under the collar tips
- · Adjustable sleeve cuffs with buttons
- Wrinkle resistant

- Easy care
- Comfortable fit
- · Also available in short sleeve