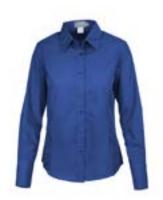

### **FEATURES**

- · Pocket on left chest
- · Collar with buttons hidden under the collar tips
- · Adjustable sleeve cuffs with buttons
- Wrinkle resistant

- Easy care
- Comfortable fit
- · Also available in short sleeve

### **AVAILABLE COLOURS**

Charcoal

Black

Classic blue

White