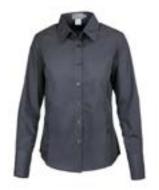

### **FEATURES**

- · Pocket on left chest
- · Collar with buttons hidden under the collar tips
- · Adjustable sleeve cuffs with buttons
- Wrinkle resistant

- Easy care
- Comfortable fit
- · Also available in short sleeve

### **AVAILABLE COLOURS**

Charcoal

Black

Classic blue

White