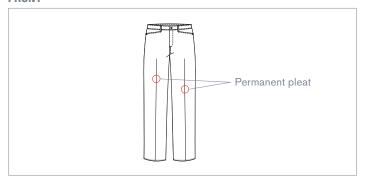

#### **DETAILS**

These flat pants are ideal on any work day. Not only are chinos elegant but they are also timeless. Their well-designed cut will make you look very fancy. Permanent pleats at the front and at the back give them a chic and refined look. Match them with a classic shirt or a simple polo shirt, and wear them at work or after work. Choose this piece for its lightness, flexibility and comfort!

#### **FEATURES**

- Resistant to abrasion and tearing
- · Good colour retention thanks to its polyester and cotton mix
- · Permanent pleat at the front and at the back

- 2 front cut pockets
- 2 back welt pockets with button
- Teflon® coating: no water nor oil absorption