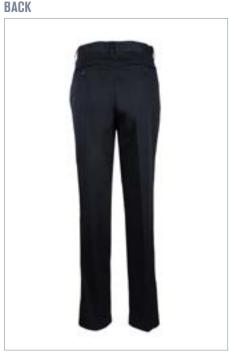

#### **BACK**

#### **DETAILS**

These flat pants are ideal on any work day. Not only are chinos elegant but they are also timeless. Their well-designed cut will make you look very fancy. Permanent pleats at the front and at the back give them a chic and refined look. Match them with a classic shirt or a simple polo shirt, and wear them at work or after work. Choose this piece for its lightness, flexibility and comfort!