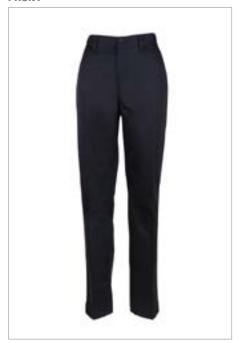

#### **FRONT**

#### **DETAILS**

These flat pants are ideal on any work day. Not only are chinos elegant but they are also timeless. Their well-designed cut will make you look very fancy. Permanent pleats at the front and at the back give them a chic and refined look. Match them with a classic shirt or a simple polo shirt, and wear them at work or after work. Choose this piece for its lightness, flexibility and comfort!