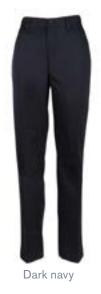

only are chinos elegant but they are also timeless. Their well-designed cut will make you look very fancy. Permanent pleats at the front and at the back give them a chic and refined look. Match them with a classic shirt or a simple polo shirt, and wear them at work or after work. Choose this piece for its lightness, flexibility and comfort!







# WOMEN STRAIGHT WORK PANTS

#### **FEATURES**

- Resistant to abrasion and tearing
- · Good colour retention thanks to its polyester and cotton mix
- · Permanent pleat at the front and at the back

- 2 front cut pockets
- 2 back welt pockets with button
- Teflon® coating: no water nor oil absorption

#### **FABRIC**

65 % polyester, 35 % cotton

#### **AVAILABLE SIZES**

0, 2, 4, 6, 8, 10, 12, 14, 16, 18, 20, 22, 24

#### **AVAILABLE COLOURS**