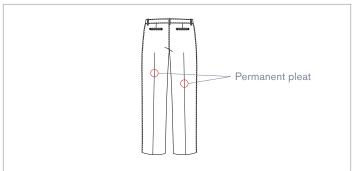

#### **BACK**

#### **DETAILS**

These flat pants are ideal on any work day. Not only are chinos elegant but they are also timeless. Their well-designed cut will make you look very fancy. Permanent pleats at the front and at the back give them a chic and refined look. Match them with a classic shirt or a simple polo shirt, and wear them at work or after work. Choose this piece for its lightness, flexibility and comfort!

#### **FEATURES**

- Resistant to abrasion and tearing
- · Good colour retention thanks to its polyester and cotton mix
- · Permanent pleat at the front and at the back

- 2 front cut pockets
- 2 back welt pockets with button
- Teflon® coating: no water nor oil absorption