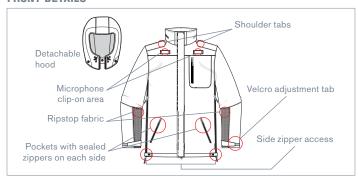

### FRONT DETAILS

# **DETAILS**

Introducing the ultimate in law enforcement wear: the Winter Police Jacket. Designed for the modern officer, this jacket comes with practical microphone attachments for flawless communication. Side zippers provide fast access to your utility belt, boosting readiness and efficiency. It features three large pockets for secure storage of gear and personal items. The removable hood shields against severe weather, and Velcro wrist adjustments offer a snug, comfortable fit. Shoulder tabs are added for displaying rank or unit. More than just clothing, it's an essential tool for officers, combining functionality with professional style. Stay warm, equipped, and in control with the Winter Police Jacket.

### **FEATURES**

- Water resistant 10000mm
- Breathable 700gsm/24hrs
- · Removable and adjustable hood
- Microphone attachments on both sides
- Long sealed side zippers

- · Velcro strap at the sleeves for adjustment
- Double storm flap with magnetic closure
- 3x Sealed pockets with YKK zippers
- · Possibility of adding slip-on shoulder insignia
- Back gusset for increased freedom of movement