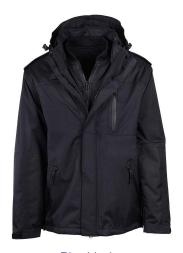

# **DETAILS**

Introducing the ultimate in law enforcement wear: the Winter Police Jacket. Designed for the modern officer, this jacket comes with practical microphone attachments for flawless communication. Side zippers provide fast access to your utility belt, boosting readiness and efficiency. It features three large pockets for secure storage of gear and personal items. The removable hood shields against severe weather, and Velcro wrist adjustments offer a snug, comfortable fit. Shoulder tabs are added for displaying rank or unit. More than just clothing, it's an essential tool for officers, combining functionality with professional style. Stay warm, equipped, and in control with the Winter Police Jacket.

### **FEATURES**

- Water resistant 10000mm
- Breathable 700gsm/24hrs
- · Removable and adjustable hood
- Microphone attachments on both sides
- Long sealed side zippers

- · Velcro strap at the sleeves for adjustment
- Double storm flap with magnetic closure
- 3x Sealed pockets with YKK zippers
- · Possibility of adding slip-on shoulder insignia
- Back gusset for increased freedom of movement