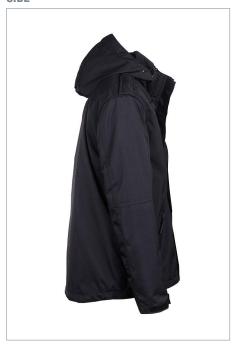

# EXPERTS IN UNIFORM MANAGEMENT TY

# 3 SEASONS TACTICAL COAT (Unisex)

### **FRONT**



**BACK** 



SIDE



### FRONT DETAILS



### **INSIDE DETAILS**



# **DETAILS**

Introducing the ultimate in law enforcement wear: the Winter Police Jacket. Designed for the modern officer, this jacket comes with practical microphone attachments for flawless communication. Side zippers provide fast access to your utility belt, boosting readiness and efficiency. It features three large pockets for secure storage of gear and personal items. The removable hood shields against severe weather, and Velcro wrist adjustments offer a snug, comfortable fit. Shoulder tabs are added for displaying rank or unit. More than just clothing, it's an essential tool for officers, combining functionality with professional style. Stay warm, equipped, and in control with the Winter Police Jacket.





# EXPERTS IN UNIFORM M A N