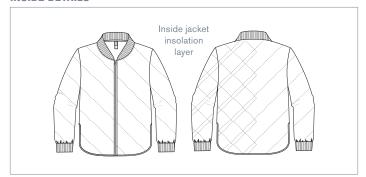

### **INSIDE DETAILS**

### **FABRIC**

- Outer shell: 100% DWR Supplex Nylon, featuring a waterproof and breathable membrane
- Removable inner lining: 100% polyester microfiber with high resistance to abrasion and tears. Padding with 150g/m<sup>2</sup> recycled fiber insulating lining