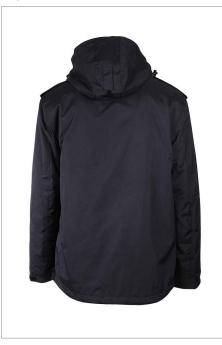

# EXPERTS IN UNIFORM MANAGEMENT TY

# 3 SEASONS TACTICAL COAT (Unisex)

### **FRONT**



**BACK** 



SIDE



### FRONT DETAILS



### **INSIDE DETAILS**



# **DETAILS**

Introducing the ultimate in law enforcement wear: the Winter Police Jacket. Designed for the modern officer, this jacket comes with practical microphone attachments for flawless communication. Side zippers provide fast access to your utility belt, boosting readiness and efficiency. It features three large pockets for secure storage of gear and personal items. The removable hood shields against severe weather, and Velcro wrist adjustments offer a snug, comfortable fit. Shoulder tabs are added for displaying rank or unit. More than just clothing, it's an essential tool for officers, combining functionality with professional style. Stay warm, equipped, and in control with the Winter Police Jacket.





# EXPERTS IN UNIFOR