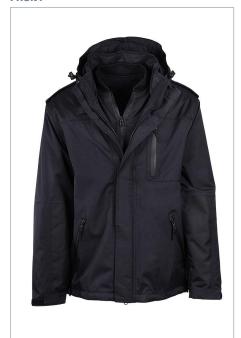

### **FRONT**

**BACK** 

SIDE

# **DETAILS**

Introducing the ultimate in law enforcement wear: the Winter Police Jacket. Designed for the modern officer, this jacket comes with practical microphone attachments for flawless communication. Side zippers provide fast access to your utility belt, boosting readiness and efficiency. It features three large pockets for secure storage of gear and personal items. The removable hood shields against severe weather, and Velcro wrist adjustments offer a snug, comfortable fit. Shoulder tabs are added for displaying rank or unit. More than just clothing, it's an essential tool for officers, combining functionality with professional style. Stay warm, equipped, and in control with the Winter Police Jacket.

### **FEATURES**

- Water resistant 10000mm
- Breathable 700gsm/24hrs
- · Removable and adjustable hood
- Microphone attachments on both sides
- Long sealed side zippers

- · Velcro strap at the sleeves for adjustment
- Double storm flap with magnetic closure
- 3x Sealed pockets with YKK zippers
- · Possibility of adding slip-on shoulder insignia
- Back gusset for increased freedom of movement