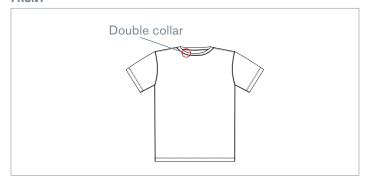

## **FRONT**

## **FEATURES**

- Double collar
- Stretchable
- 5 threads coverstich at collar and sleeves hem

- Quick drying
- Antimicrobial
- Moisture control