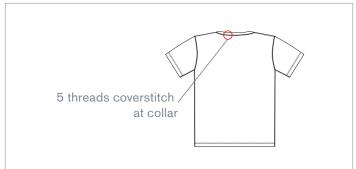

# BACK

## **FEATURES**

- Double collar
- Stretchable
- 5 threads coverstich at collar and sleeves hem

- Quick drying
- Antimicrobial
- Moisture control