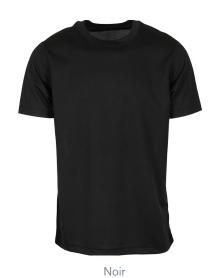

*FRONT**



## **BACK**



## SIDE



# **FRONT**



# BACK



# **DETAILS**

This t-shirt with specific characteristics is a suitable and effective garment when you plan activities or other intense moments. The soft and silky fabric offers a unique comfort. It is fully antimicrobial and dries quickly.

Finally, its crew neck offers both a simple and chic style, ideal for more relaxed days.





# EXPERTS IN CORPORATE UNIFORM MANAGEMENT BRANDED TO YOUR IDENTITY

# CREW NECK T-SHIRT

## **FEATURES**

- Double collar
- Stretchable
- 5 threads coverstich at collar and sleeves hem

- Quick drying
- Antimicrobial
- Moisture control

## **FABRIC**

• 100% polyseter

Double collar: 96% polyester andd 4% lycra

## **AVAILABLE SIZES**

XXS, XS, S, M, L, XL, 2XL, 3XL, 4XL

## **AVAILABLE COLOURS**