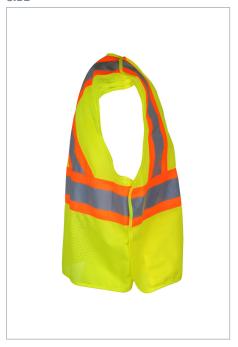

#### SIDE

#### **DETAILS**

Since every worker needs to be completely visible at all times, we have re-imagined the safety jacket. Complying with the CAN / CSA Z96 standards, it is made of two materials, the back of which is made of mesh so that the worker in movement feels more comfortable with a breathable garment. The concept is to have the safest possible ideal jacket thanks to its Velcro positioned on the shoulders and sides allowing immediate release of the worker in case of restraint.

#### **FABRIC**

• Front: plain knit 100% polyester

• Back: Mesh 100 % polyester