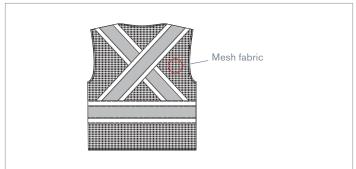

#### **BACK**

#### **DETAILS**

Since every worker needs to be completely visible at all times, we have re-imagined the safety jacket. Complying with the CAN / CSA Z96 standards, it is made of two materials, the back of which is made of mesh so that the worker in movement feels more comfortable with a breathable garment. The concept is to have the safest possible ideal jacket thanks to its Velcro positioned on the shoulders and sides allowing immediate release of the worker in case of restraint.

#### **FABRIC**

• Front: plain knit 100% polyester

• Back: Mesh 100 % polyester