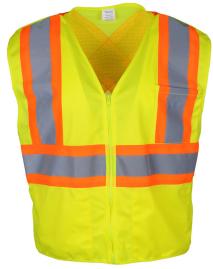

#### **DETAILS**

Since every worker needs to be completely visible at all times, we have re-imagined the safety jacket. Complying with the CAN / CSA Z96 standards, it is made of two materials, the back of which is made of mesh so that the worker in movement feels more comfortable with a breathable garment. The concept is to have the safest possible ideal jacket thanks to its Velcro positioned on the shoulders and sides allowing immediate release of the worker in case of restraint.

#### **FEATURES**

- Clothing complying with the CAN/CSA Z96 standard, Class 2 Level 2:
  - Minnimum luminance of 0.76
  - Refelctive strips: vertical, horizontal and "X"
- Two-piece jaket with plain knit front and mesh back
- Pocket on left side
- 2 pockets applied on sides
- · Velcro at the shoulders and sides

#### **FABRIC**

• Front: plain knit 100% polyester

• Back: Mesh 100 % polyester