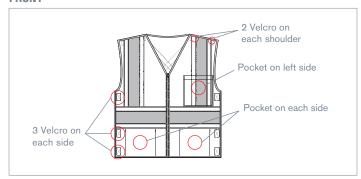

#### **FRONT**

#### SIDE

#### **DETAILS**

Since every worker needs to be completely visible at all times, we have re-imagined the safety jacket. Complying with the CAN / CSA Z96 standards, it is made of two materials, the back of which is made of mesh so that the worker in movement feels more comfortable with a breathable garment. The concept is to have the safest possible ideal jacket thanks to its Velcro positioned on the shoulders and sides allowing immediate release of the worker in case of restraint.

#### **FEATURES**

- Clothing complying with the CAN/CSA Z96 standard, Class 2 Level 2:
  - Minnimum luminance of 0.76
  - Refelctive strips: vertical, horizontal and "X"
- Two-piece jaket with plain knit front and mesh back
- Pocket on left side
- 2 pockets applied on sides
- · Velcro at the shoulders and sides