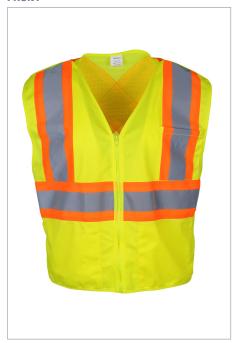

#### **FRONT**

#### **DETAILS**

Since every worker needs to be completely visible at all times, we have re-imagined the safety jacket. Complying with the CAN / CSA Z96 standards, it is made of two materials, the back of which is made of mesh so that the worker in movement feels more comfortable with a breathable garment. The concept is to have the safest possible ideal jacket thanks to its Velcro positioned on the shoulders and sides allowing immediate release of the worker in case of restraint.

#### **FEATURES**

- Clothing complying with the CAN/CSA Z96 standard, Class 2 Level 2:
  - Minnimum luminance of 0.76
  - Refelctive strips: vertical, horizontal and "X"
- Two-piece jaket with plain knit front and mesh back
- Pocket on left side
- 2 pockets applied on sides
- · Velcro at the shoulders and sides