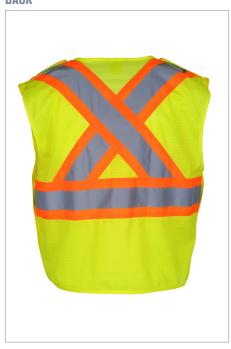

#### **BACK**

#### **DETAILS**

Since every worker needs to be completely visible at all times, we have re-imagined the safety jacket. Complying with the CAN / CSA Z96 standards, it is made of two materials, the back of which is made of mesh so that the worker in movement feels more comfortable with a breathable garment. The concept is to have the safest possible ideal jacket thanks to its Velcro positioned on the shoulders and sides allowing immediate release of the worker in case of restraint.

#### **FEATURES**

- Clothing complying with the CAN/CSA Z96 standard, Class 2 Level 2:
  - Minnimum luminance of 0.76
  - Refelctive strips: vertical, horizontal and "X"
- Two-piece jaket with plain knit front and mesh back
- Pocket on left side
- 2 pockets applied on sides
- · Velcro at the shoulders and sides