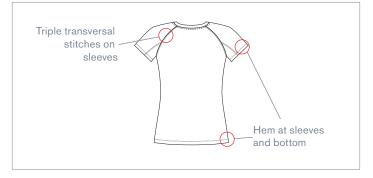

### DETAILS

This raglan sleeve t-shirt is a model that combines simplicity, sportsmanship and relaxation. A timeless garment that offers a chic style with transverse seams and triple stitching on the sleeves. This seamless and supple garment provides a sensation of lightness and freshness thanks to its incomparable technical properties, such as quick drying and excellent humidity control. It will provide you with everything you need to be comfortable and cool.

### **FEATURES**

- Triple stitches on sleeves and armholes
- Stretchable
- Quick drying

- Anti-pilling
- Moisture control
- Snag resistant