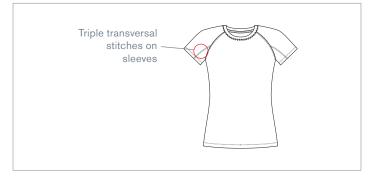

### DETAILS

This raglan sleeve t-shirt is a model that combines simplicity, sportsmanship and relaxation. A timeless garment that offers a chic style with transverse seams and triple stitching on the sleeves. This seamless and supple garment provides a sensation of lightness and freshness thanks to its incomparable technical properties, such as quick drying and excellent humidity control. It will provide you with everything you need to be comfortable and cool.

### **FEATURES**

- Triple stitches on sleeves and armholes
- Stretchable
- Quick drying

- Anti-pilling
- Moisture control
- Snag resistant