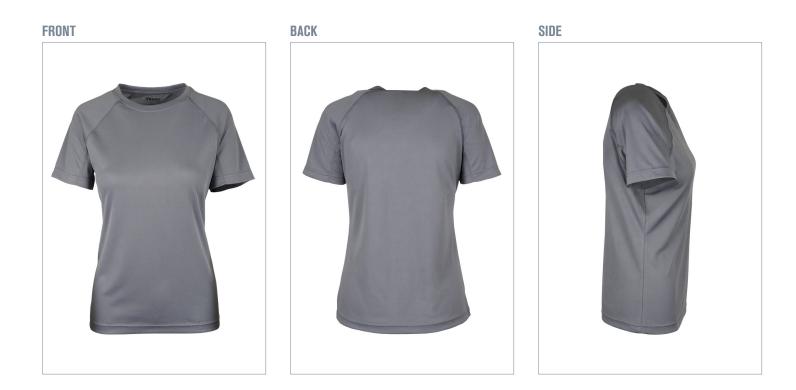

### FRONT

#### BACK

### DETAILS

This raglan sleeve t-shirt is a model that combines simplicity, sportsmanship and relaxation. A timeless garment that offers a chic style with transverse seams and triple stitching on the sleeves. This seamless and supple garment provides a sensation of lightness and freshness thanks to its incomparable technical properties, such as quick drying and excellent humidity control. It will provide you with everything you need to be comfortable and cool.