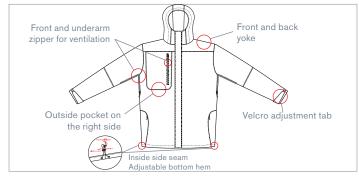

## **FEATURES**

- Water resistant 8000mm
- Breathable 3000gsm/24hrs
- Right side pocket with silicone zipper to protect against rain
- Velcro strap at sleeves for adjustment

- Detachable hood with hidden zipper in collar
- Elastic cords for hem adjustment

Lining: Satin 100% polyester

- Articulated elbow thanks to the presence of a bellows
- Zipper under the armpits

•