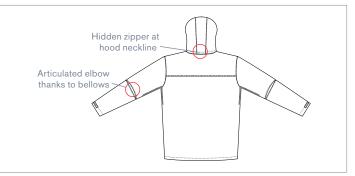

## **FEATURES**

- Water resistant 8000mm
- Breathable 3000gsm/24hrs
- Right side pocket with silicone zipper to protect against rain
- Velcro strap at sleeves for adjustment

- Detachable hood with hidden zipper in collar
- Elastic cords for hem adjustment

Lining: Satin 100% polyester

- Articulated elbow thanks to the presence of a bellows
- Zipper under the armpits

•