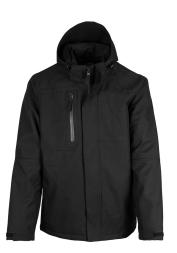

## FRONT

BACK

## DETAILS

This lightweight, water-resistant softshell is the ideal compromise for all seasons. You can wear it by itself or with something underneath as it fits well with any of your fleeces, light jackets, knits or sweaters. A versatile and handy garment regardless of the conditions and activities you undertake.

## **FEATURES**

- Water resistant 8000mm
- Breathable 3000gsm/24hrs
- Right side pocket with silicone zipper to protect against rain
- Velcro strap at sleeves for adjustment

- Detachable hood with hidden zipper in collar
- Elastic cords for hem adjustment