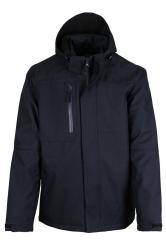

## FRONT

BACK

## DETAILS

This lightweight, water-resistant softshell is the ideal compromise for all seasons. You can wear it by itself or with something underneath as it fits well with any of your fleeces, light jackets, knits or sweaters. A versatile and handy garment regardless of the conditions and activities you undertake.

## **FEATURES**

- Water resistant 8000mm
- Breathable 3000gsm/24hrs
- Right side pocket with silicone zipper to protect against rain
- Velcro strap at sleeves for adjustment

- Detachable hood with hidden zipper in collar
- Elastic cords for hem adjustment