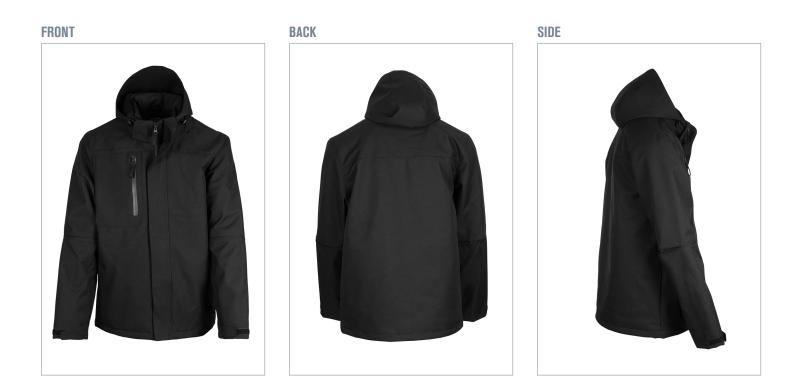

## FRONT

BACK

## DETAILS

This lightweight, water-resistant softshell is the ideal compromise for all seasons. You can wear it by itself or with something underneath as it fits well with any of your fleeces, light jackets, knits or sweaters. A versatile and handy garment regardless of the conditions and activities you undertake.