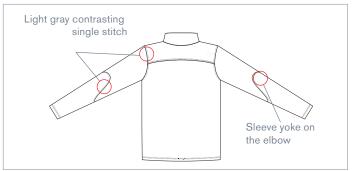

# EXPERTS IN CORPORATE UNIFORM MANAGEMENT BRANDED TO YOUR IDENTITY

# SOFTSHELL FOR MEN

(Women's version AWS16-3045 is also available)

#### **FRONT**



## **BACK**



#### SIDE



### **FRONT**



## **BACK**



#### **DETAILS**

The lightweight softshell jacket is the perfect combination of style and comfort. Triple stitching and a contrasting zipper enhances the elegance of the garment. This jacket will be the ideal item for your activities and mid-season outings.





# EXPERTS IN CORPORATE UNIFORM MANAGEMENT BRANDED TO YOUR IDENTITY

# SOFTSHELL FOR MEN

(Women's version AWS16-3045 is also available)

#### **FEATURES**

- Water resistant 8000mm
- Breathable 800gsm/24h
- Strechable outershell

- · Contrasting 3 needles coverstitch
- Compatible with the multi-layering system
- YKK® zipper with contrasting teeth

#### **FABRIC**

Outer shell: 93% polyester and 7% laminated Spandex with 100% polyester microfleece

#### **AVAILABLE SIZES**

S, M, L, XL, 2XL, 3XL, 4XL

#### **AVAILABLE COLOURS**