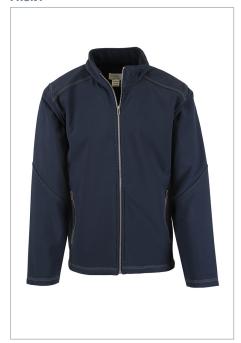

## **BACK**

#### **DETAILS**

The lightweight softshell jacket is the perfect combination of style and comfort. Triple stitching and a contrasting zipper enhances the elegance of the garment. This jacket will be the ideal item for your activities and mid-season outings.