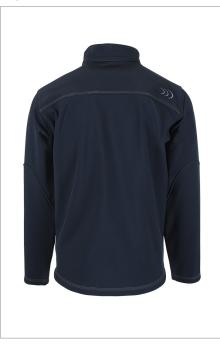

#### SIDE

#### **DETAILS**

The lightweight softshell jacket is the perfect combination of style and comfort. Triple stitching and a contrasting zipper enhances the elegance of the garment. This jacket will be the ideal item for your activities and mid-season outings.