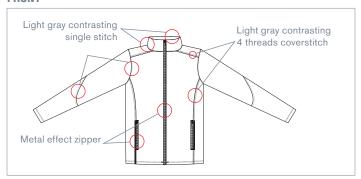

#### **FRONT**

#### **DETAILS**

The lightweight softshell jacket is the perfect combination of style and comfort. Triple stitching and a contrasting zipper enhances the elegance of the garment. This jacket will be the ideal item for your activities and mid-season outings.