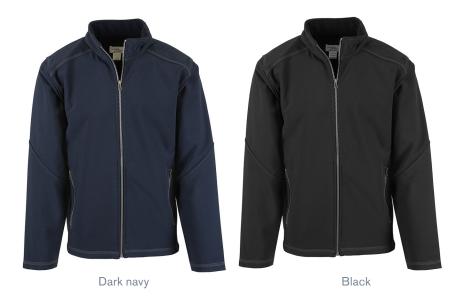

#### **DETAILS**

The lightweight softshell jacket is the perfect combination of style and comfort. Triple stitching and a contrasting zipper enhances the elegance of the garment. This jacket will be the ideal item for your activities and mid-season outings.





# EXPERTS IN CORPORATE UNIFORM MANAGEMENT BRANDED TO YOUR IDENTITY

# SOFTSHELL FOR MEN

(Women's version AWS16-3045 is also available)

#### **FEATURES**

- Water resistant 8000mm
- Breathable 800gsm/24h
- Strechable outershell

- · Contrasting 3 needles coverstitch
- Compatible with the multi-layering system
- YKK® zipper with contrasting teeth

#### **FABRIC**

Outer shell: 93% polyester and 7% laminated Spandex with 100% polyester microfleece

#### **AVAILABLE SIZES**

S, M, L, XL, 2XL, 3XL, 4XL

#### **AVAILABLE COLOURS**









groupe TRIUM