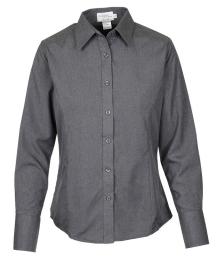

from constraining cleaning because of its wrinkle resistant and easy care properties. It's light and ventilated fabric allows an incredible moisture control and breathability.

You will be pleased about the soft texture offered by this shirt that remains a garment appropriate to any environnement.





## EXPERTS IN CORPORATE UNIFORM MANAGEMENT **BRANDED TO YOUR IDENTITY**

# **CHIC HEATHER SHIRT**

(Men's version AMS16-5098 version is also available)

#### **FEATURES**

- Heather effect fabric
- Collar with buttons hidden buttons under the collar tips
- Pocket on left chest
- Wrinkle resistant

- Easy care
- Quick drying
- Moisture control
- Also available in short sleeve

#### **FABRIC**

100% polyester Poplin

#### **AVAILABLE SIZES**

XS, S, M, L, XL, 2XL

#### **AVAILABLE COLOURS**







Black



White