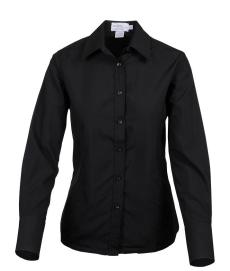

m constraining cleaning because of its wrinkle resistant and easy care properties. It's light and ventilated fabric allows an incredible moisture control and breathability.

You will be pleased about the soft texture offered by this shirt that remains a garment appropriate to any environnement.





## EXPERTS IN CORPORATE UNIFORM MANAGEMENT **BRANDED TO YOUR IDENTITY**

# **CHIC HEATHER SHIRT**

(Men's version AMS16-5098 version is also available)

#### **FEATURES**

- Heather effect fabric
- Collar with buttons hidden buttons under the collar tips
- Pocket on left chest
- Wrinkle resistant

- Easy care
- Quick drying
- Moisture control
- Also available in short sleeve

#### **FABRIC**

100% polyester Poplin

#### **AVAILABLE SIZES**

XS, S, M, L, XL, 2XL

#### **AVAILABLE COLOURS**







Black



White