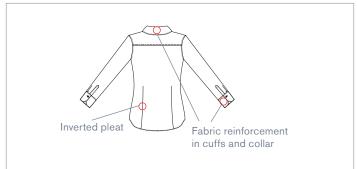

#### **DETAILS**

The heather shirt suggests a compromise between simplicity and classy. This shirt will keep you fresh and away from constraining cleaning because of its wrinkle resistant and easy care properties. It's light and ventilated fabric allows an incredible moisture control and breathability.