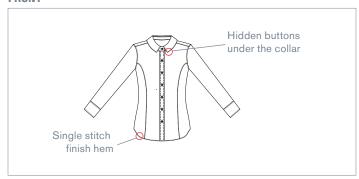

#### **DETAILS**

The heather shirt suggests a compromise between simplicity and classy. This shirt will keep you fresh and away from constraining cleaning because of its wrinkle resistant and easy care properties. It's light and ventilated fabric allows an incredible moisture control and breathability.

#### **FEATURES**

- Heather effect fabric
- Collar with buttons hidden buttons under the collar tips
- Pocket on left chest
- Wrinkle resistant

- Easy care
- Quick drying
- Moisture control
- Also available in short sleeve