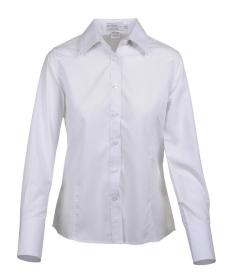

ining cleaning because of its wrinkle resistant and easy care properties. It's light and ventilated fabric allows an incredible moisture control and breathability.

You will be pleased about the soft texture offered by this shirt that remains a garment appropriate to any environnement.





## EXPERTS IN CORPORATE UNIFORM MANAGEMENT **BRANDED TO YOUR IDENTITY**

# **CHIC HEATHER SHIRT**

(Men's version AMS16-5098 version is also available)

#### **FEATURES**

- Heather effect fabric
- Collar with buttons hidden buttons under the collar tips
- Pocket on left chest
- Wrinkle resistant

- Easy care
- Quick drying
- Moisture control
- Also available in short sleeve

#### **FABRIC**

100% polyester Poplin

#### **AVAILABLE SIZES**

XS, S, M, L, XL, 2XL

#### **AVAILABLE COLOURS**







Black



White