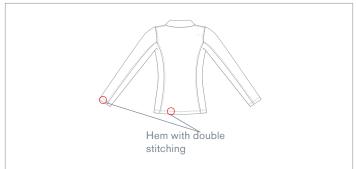

#### **FEATURES**

- · Snag resistant
- Non pilling
- · Cotton inside, polyester outside
- Double stitching at the bottom and armhole

- Moisture control
- · No side seams for ease of movement
- 3 buttons placket