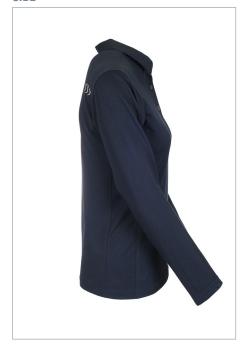

# EXPERTS IN CORPORATE UNIFORM MANAGEMENT BRANDED TO YOUR IDENTITY

## NEW FUSION LONG SLEEVES POLO FOR WOMAN

(Men's version AMF16-7086 is also available)

#### **FRONT**



#### **BACK**



#### SIDE



#### **FRONT**



### BACK



#### **DETAILS**

This polo offers a unique comfort thanks to its mix of materials: cotton and polyester. The cotton inner liner makes it the most comfortable garment and the polyester on the outside makes it color-resistant over time. It suits any outfits and will be your favorite throughout the year. A comfortable and fresh item of choice, which is also practical and casual.





# EXPERTS IN CORPORATE UNIFORM MANAGEMENT BRANDED TO YOUR IDENTITY

## NEW FUSION LONG SLEEVES POLO FOR WOMAN

(Men's version AMF16-7086 is also available)

#### **FEATURES**

- · Snag resistant
- Non pilling
- · Cotton inside, polyester outside
- Double stitching at the bottom and armhole

- Moisture control
- · No side seams for ease of movement
- 3 buttons placket

#### **FABRI