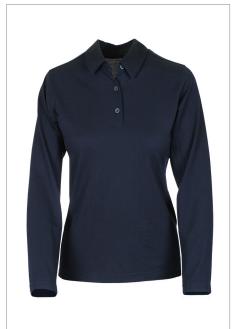

# EXPERTS IN CORPORATE UNIFORM MANAGEMENT BRANDED TO YOUR IDENTITY

## NEW FUSION LONG SLEEVES POLO FOR WOMAN

(Men's version AMF16-7086 is also available)

#### **FRONT**



#### **BACK**



#### SIDE



#### **FRONT**



### BACK



#### **DETAILS**

This polo offers a unique comfort thanks to its mix of materials: cotton and polyester. The cotton inner liner makes it the most comfortable garment and the polyester on the outside makes it color-resistant over time. It suits any outfits and will be your favorite throughout the year. A comfortable and fresh item of choice, which is also practical and casual.





# EXPERTS IN CORPORATE UNIFORM MANAGEMENT BRANDED TO YOUR IDENTITY

## NEW FUSION LONG SLEEVES POLO FOR WOMAN

(Men's version AMF16-7086 is also available)

#### **FEATURES**

- · Snag resistant
- Non pilling
- · Cotton inside, polyester outside
- Double stitching at the bottom and armhole

- Moisture control
- · No side seams for ease of movement
- 3