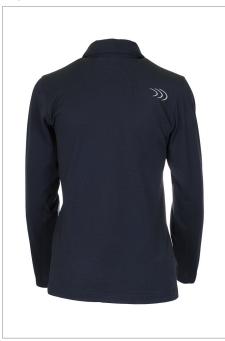

# EXPERTS IN CORPORATE UNIFORM MANAGEMENT BRANDED TO YOUR IDENTITY

## NEW FUSION LONG SLEEVES POLO FOR WOMAN

(Men's version AMF16-7086 is also available)

#### **FRONT**



#### **BACK**



#### SIDE



#### **FRONT**



### BACK



#### **DETAILS**

This polo offers a unique comfort thanks to its mix of materials: cotton and polyester. The cotton inner liner makes it the most comfortable garment and the polyester on the outside makes it color-resistant over time. It suits any outfits and will be your favorite throughout the year. A comfortable and fresh item of choice, which is also practical and casual.





# EXPERTS IN CORPORATE UNIFORM MANAGEMENT BRANDED TO YOUR IDENTITY

## NEW FUSION LONG SLEEVES POLO FOR WOMAN

(Men's version AMF16-7086 is also available)

#### **FEATURES**

- · Snag resistant
- Non pilling
- · Cotton inside, polyester outside
- Double stitching at the bottom and armhole

- Moisture control
- · No side seams for ease of movement
- 3 buttons placket