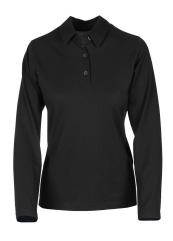

als: cotton and polyester. The cotton inner liner makes it the most comfortable garment and the polyester on the outside makes it color-resistant over time. It suits any outfits and will be your favorite throughout the year. A comfortable and fresh item of choice, which is also practical and casual.





# EXPERTS IN CORPORATE UNIFORM MANAGEMENT BRANDED TO YOUR IDENTITY

## NEW FUSION LONG SLEEVES POLO FOR WOMAN

(Men's version AMF16-7086 is also available)

#### **FEATURES**

- · Snag resistant
- Non pilling
- · Cotton inside, polyester outside
- Double stitching at the bottom and armhole

- Moisture control
- · No side seams for ease of movement
- 3 buttons placket

#### **FABRIC**

50% cotton and 50% polyester

#### **AVAILABLE SIZES**

XS, S, M, L, XL, 2XL

#### **AVAILABLE COLOURS**







Black

Dark navy

Charcoal