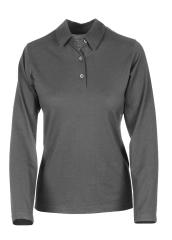

cotton and polyester. The cotton inner liner makes it the most comfortable garment and the polyester on the outside makes it color-resistant over time. It suits any outfits and will be your favorite throughout the year. A comfortable and fresh item of choice, which is also practical and casual.





# EXPERTS IN CORPORATE UNIFORM MANAGEMENT BRANDED TO YOUR IDENTITY

## NEW FUSION LONG SLEEVES POLO FOR WOMAN

(Men's version AMF16-7086 is also available)

#### **FEATURES**

- · Snag resistant
- Non pilling
- · Cotton inside, polyester outside
- Double stitching at the bottom and armhole

- Moisture control
- · No side seams for ease of movement
- 3 buttons placket

#### **FABRIC**

50% cotton and 50% polyester

#### **AVAILABLE SIZES**

XS, S, M, L, XL, 2XL

#### **AVAILABLE COLOURS**







Black

Dark navy

Charcoal