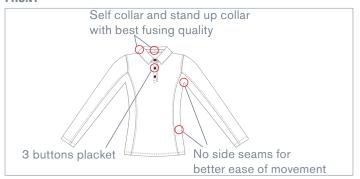

#### **DETAILS**

This polo offers a unique comfort thanks to its mix of materials: cotton and polyester. The cotton inner liner makes it the most comfortable garment and the polyester on the outside makes it color-resistant over time. It suits any outfits and will be your favorite throughout the year. A comfortable and fresh item of choice, which is also practical and casual.

#### **FEATURES**

- · Snag resistant
- Non pilling
- · Cotton inside, polyester outside
- Double stitching at the bottom and armhole

- Moisture control
- · No side seams for ease of movement
- 3 buttons placket