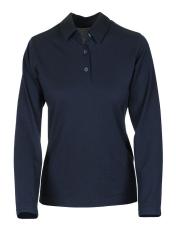

s: cotton and polyester. The cotton inner liner makes it the most comfortable garment and the polyester on the outside makes it color-resistant over time. It suits any outfits and will be your favorite throughout the year. A comfortable and fresh item of choice, which is also practical and casual.





# EXPERTS IN CORPORATE UNIFORM MANAGEMENT BRANDED TO YOUR IDENTITY

## NEW FUSION LONG SLEEVES POLO FOR WOMAN

(Men's version AMF16-7086 is also available)

#### **FEATURES**

- · Snag resistant
- Non pilling
- · Cotton inside, polyester outside
- Double stitching at the bottom and armhole

- Moisture control
- · No side seams for ease of movement
- 3 buttons placket

#### **FABRIC**

50% cotton and 50% polyester

#### **AVAILABLE SIZES**

XS, S, M, L, XL, 2XL

#### **AVAILABLE COLOURS**







Black

Dark navy

Charcoal