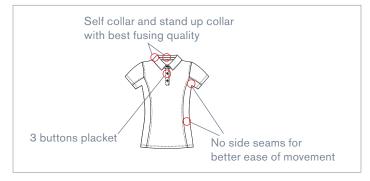

#### **DETAILS**

This polo offers a unique comfort thanks to its mix of materials: cotton and polyester. The cotton inner liner makes it the most comfortable garment and the polyester on the outside makes it color-resistant over time. It suits any outfits and will be your favorite throughout the year. A comfortable and fresh item of choice, which is also practical and casual.

#### **FEATURES**

- Snag resistant
- Non pilling
- Cotton inside, polyester outside
- Double stitching at the bottom and armhole

- Moisture control
- No side seams for ease of movement
- 3 buttons placket