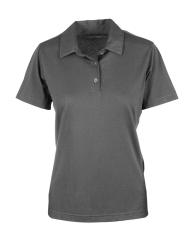

ster. The cotton inner liner makes it the most comfortable garment and the polyester on the outside makes it color-resistant over time. It suits any outfits and will be your favorite throughout the year. A comfortable and fresh item of choice, which is also practical and casual.





## EXPERTS IN CORPORATE UNIFORM MANAGEMENT **BRANDED TO YOUR IDENTITY**

## **NEW FUSION SHORT SLEEVES POLO FOR WOMAN**

(Men's version AMF16-7088 is also available)

#### **FEATURES**

- Snag resistant
- Non pilling
- Cotton inside, polyester outside
- Double stitching at the bottom and armhole

- Moisture control
- No side seams for ease of movement
- 3 buttons placket

#### **FABRIC**

50% cotton and 50% polyester

#### **AVAILABLE SIZES**

XS, S, M, L, XL, 2XL

#### **AVAILABLE COLOURS**







Dark navy



Charcoal