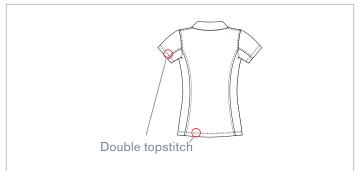

### **BACK**

#### **DETAILS**

This polo offers a unique comfort thanks to its mix of materials: cotton and polyester. The cotton inner liner makes it the most comfortable garment and the polyester on the outside makes it color-resistant over time. It suits any outfits and will be your favorite throughout the year. A comfortable and fresh item of choice, which is also practical and casual.

#### **FEATURES**

- Snag resistant
- Non pilling
- Cotton inside, polyester outside
- Double stitching at the bottom and armhole

- Moisture control
- No side seams for ease of movement
- 3 buttons placket