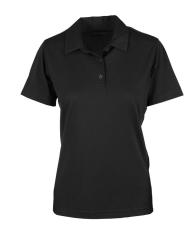

cotton and polyester. The cotton inner liner makes it the most comfortable garment and the polyester on the outside makes it color-resistant over time. It suits any outfits and will be your favorite throughout the year. A comfortable and fresh item of choice, which is also practical and casual.





## EXPERTS IN CORPORATE UNIFORM MANAGEMENT **BRANDED TO YOUR IDENTITY**

## **NEW FUSION SHORT SLEEVES POLO FOR WOMAN**

(Men's version AMF16-7088 is also available)

#### **FEATURES**

- Snag resistant
- Non pilling
- Cotton inside, polyester outside
- Double stitching at the bottom and armhole

- Moisture control
- No side seams for ease of movement
- 3 buttons placket

#### **FABRIC**

50% cotton and 50% polyester

#### **AVAILABLE SIZES**

XS, S, M, L, XL, 2XL

#### **AVAILABLE COLOURS**







Dark navy



Charcoal