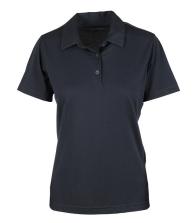

ton and polyester. The cotton inner liner makes it the most comfortable garment and the polyester on the outside makes it color-resistant over time. It suits any outfits and will be your favorite throughout the year. A comfortable and fresh item of choice, which is also practical and casual.





## EXPERTS IN CORPORATE UNIFORM MANAGEMENT **BRANDED TO YOUR IDENTITY**

## **NEW FUSION SHORT SLEEVES POLO FOR WOMAN**

(Men's version AMF16-7088 is also available)

#### **FEATURES**

- Snag resistant
- Non pilling
- Cotton inside, polyester outside
- Double stitching at the bottom and armhole

- Moisture control
- No side seams for ease of movement
- 3 buttons placket

#### **FABRIC**

50% cotton and 50% polyester

#### **AVAILABLE SIZES**

XS, S, M, L, XL, 2XL

#### **AVAILABLE COLOURS**







Dark navy



Charcoal