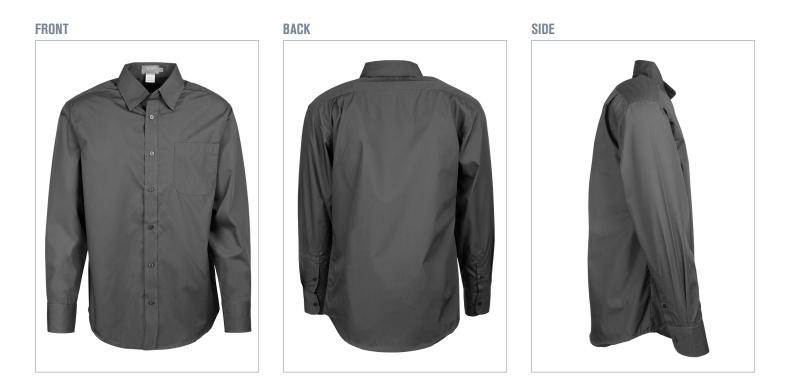

### FRONT

# DETAILS

A timeless shirt made of a cotton and polyester blend for optimal comfort. A cut tailored for workers who can wear this shirt at all times. Made of a resistant, supple and slightly silky canvas, it is the ideal working tool that allows you to face long and intense days.

# **FEATURES**

- Pocket on left chest .
- Collar with buttons hidden buttons under the collar tips •
- Adjustable sleeve cuffs with buttons •
- Wrinkle resistant •