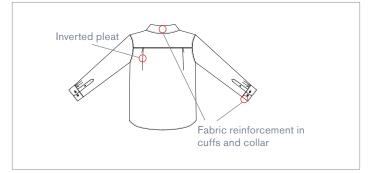

# **FEATURES**

- Pocket on left chest .
- Collar with buttons hidden buttons under the collar tips •
- Adjustable sleeve cuffs with buttons •
- Wrinkle resistant •

#### Easy care •

- Comfortable fit .
- Also available in short sleeve