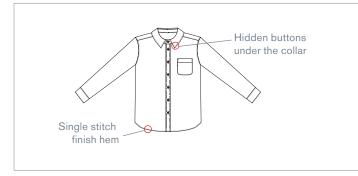

# **FEATURES**

- Pocket on left chest .
- Collar with buttons hidden buttons under the collar tips •
- Adjustable sleeve cuffs with buttons •
- Wrinkle resistant •