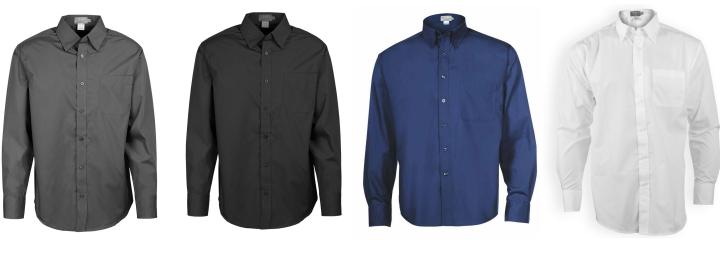

### FRONT







# DETAILS

A timeless shirt made of a cotton and polyester blend for optimal comfort. A cut tailored for workers who can wear this shirt at all times. Made of a resistant, supple and slightly silky canvas, it is the ideal working tool that allows you to face long and intense days.





# EXPERTS IN UNIFORM MANAGEMENT **BRANDED TO YOUR IDENTITY**

# **FEATURES**

- Pocket on left chest .
- Collar with buttons hidden buttons under the collar tips •
- Adjustable sleeve cuffs with buttons •
- Wrinkle resistant •

#### Easy care •

- Comfortable fit .
- Also available in short sleeve

### **FABRIC**

65% polyester and 35% cotton Poplin

### **AVAILABLE SIZES**

Regular : S, M, L, XL, 2XL, 3XL, 4XL

Tall : M, L, XL, 2XL, 3XL, 4XL

# **AVAILABLE COLOURS**



Charcoal

Black

**Classic Blue** 

White