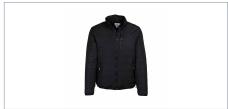

# **INNER JACKET**

# **INNER JACKET**

- Left side pocket on chest
- Water resistant
- · Reflective prints