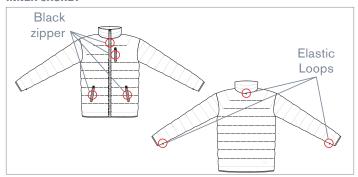

# **INNER JACKET**

 Snap buttons in the outer shell to tie the inner coat

# **INNER JACKET**

- Left side pocket on chest
- Water resistant
- · Reflective prints