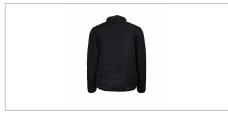

# **INNER JACKET**

# **INNER JACKET**

- Left side pocket on chest
- Water resistant
- · Reflective prints