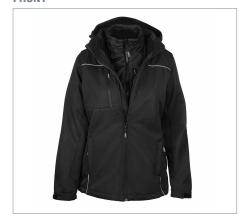

### **FRONT**

### **EXTERIOR SHELL**

# **DETAILS**

The Everest 3 in 1 jacket is your versatile four season companion. With it you have the opportunity to wear your coat in 3 different ways with the removable inside jacket: the shell alone, the inner jacket alone or both jackets together. When worn together they provide you with a nice urban look while keeping you warm. One garment that helps to meet all of your needs.