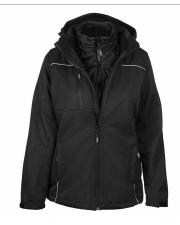

# **EVEREST**3 IN 1 JACKET

(Men's AMF15-1234 version is also available)

# **DETAILS**

The Everest 3 in 1 jacket is your versatile four season companion. With it you have the opportunity to wear your coat in 3 different ways with the removable inside jacket: the shell alone, the inner jacket alone or both jackets together. When worn together they provide you with a nice urban look while keeping you warm. One garment that helps to meet all of your needs.