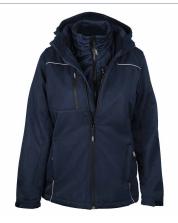

# EVEREST 3 IN 1 JACKET

(Men's AMF15-1234 version is also available)

# **AVAILABLE COLOURS**

Marine foncé

REFLECTIVITY

WATER RESISTANT

BREATHABLE