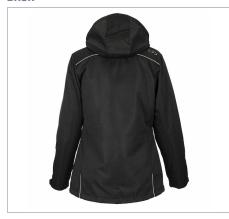

### **BACK**

### **EXTERIOR SHELL**

# **DETAILS**

The Everest 3 in 1 jacket is your versatile four season companion. With it you have the opportunity to wear your coat in 3 different ways with the removable inside jacket: the shell alone, the inner jacket alone or both jackets together. When worn together they provide you with a nice urban look while keeping you warm. One garment that helps to meet all of your needs.