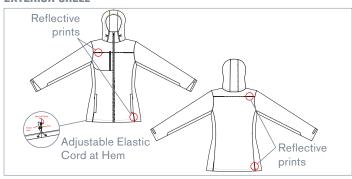

### **EXTERIOR SHELL**

#### **EXTERIOR SHELL**

- Water resistant 5000mm
- Breathable 2000gsm/24hrs
- · Reflective prints
- · Removable hood on shell jacket
- Adjustable Velcro on sleeves
- Right side pocket on chest
- · Adjustable Elastic Cord at Hem