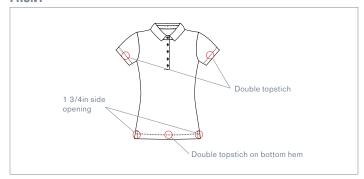

### **FRONT**

### **FEATURES**

- Soft, light and technical 4-way strechable fabric improves mobility and comfort
- Contrasting collar color for a more casual look
- Side slits in the bottom of the garment for more comfort
- Anti-pilling