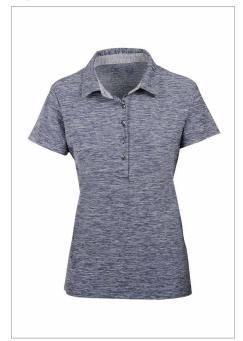

### **FRONT**

### **DETAILS**

Looking for a comfortable yet casual garment that doesn't look too sporty? Stop looking! Here's the Chic Polo that will meet all your expectations. With a 4-way stretchable fabric and a performance cut, you'll feel comfortable at all times. Its anti-odor technology and its body perspiration evacuation system make this polo a unique garment for your outings. Plus, various Heather colors give you a trendy and new look.

### **FEATURES**

- Soft, light and technical 4-way strechable fabric improves mobility and comfort
- Contrasting collar color for a more casual look
- Side slits in the bottom of the garment for more comfort
- Anti-pilling