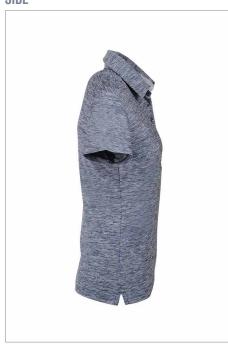

### SIDE

### **FEATURES**

- Soft, light and technical 4-way strechable fabric improves mobility and comfort
- Contrasting collar color for a more casual look
- Side slits in the bottom of the garment for more comfort
- Anti-pilling