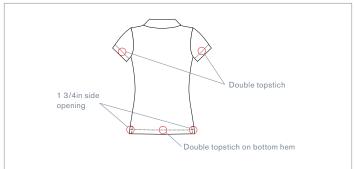

### **DETAILS**

Looking for a comfortable yet casual garment that doesn't look too sporty? Stop looking! Here's the Chic Polo that will meet all your expectations. With a 4-way stretchable fabric and a performance cut, you'll feel comfortable at all times. Its anti-odor technology and its body perspiration evacuation system make this polo a unique garment for your outings. Plus, various Heather colors give you a trendy and new look.

### **FEATURES**

- Soft, light and technical 4-way strechable fabric improves mobility and comfort
- Contrasting collar color for a more casual look
- Side slits in the bottom of the garment for more comfort
- Anti-pilling