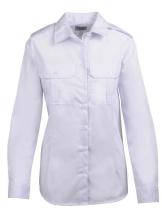

# DETAILS

With its elegant shoulder pads, this military shirt was designed especially for police agents and security staff. It can be worn in both summer and winter depending on the length of its sleeves - short or long. Available in three colors, it matches most uniforms. For added length and comfort around the arms, think about ordering it in size Tall.

# FEATURES

- Available in size Tall
- Breast pocket for pens
- Short sleeve is also available

#### Reinforced seams

• Darts at the back below the shoulders

WOMEN'S MILITARY

(Men's TRM19-L5110 version is also available)

### **AVAILABLE COLOURS**

Black

Dark navy

Light blue

White