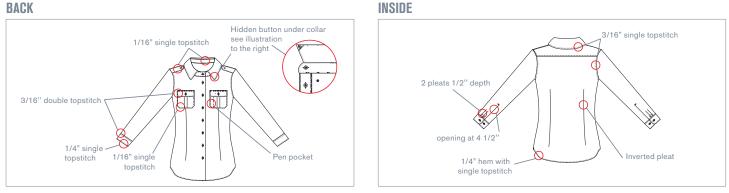

#### BACK

#### Reinforced seams

• Darts at the back below the shoulders

WOMEN'S MILITARY

(Men's TRM19-L5110 version is also available)