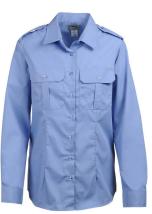

# DETAILS

With its elegant shoulder pads, this military shirt was designed especially for police agents and security staff. It can be worn in both summer and winter depending on the length of its sleeves - short or long. Available in three colors, it matches most uniforms. For added length and comfort around the arms, think about ordering it in size Tall.

# FEATURES

- Available in size Tall
- Breast pocket for pens
- Short sleeve is also available

#### Reinforced seams

• Darts at the back below the shoulders

WOMEN'S MILITARY

(Men's TRM19-L5110 version is also available)

### **AVAILABLE COLOURS**

Black

Dark navy

Light blue

White