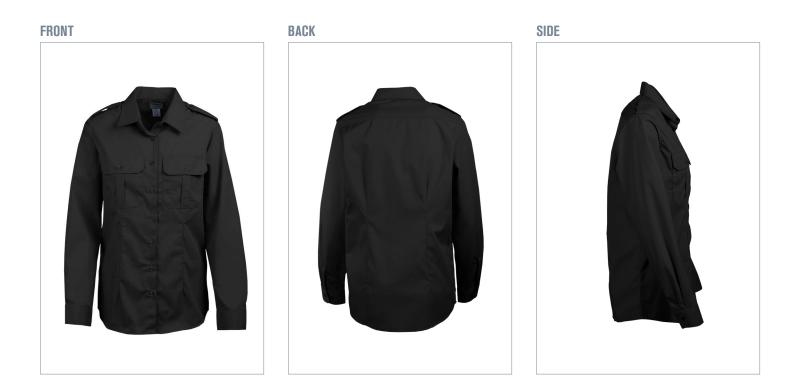

# DETAILS

With its elegant shoulder pads, this military shirt was designed especially for police agents and security staff. It can be worn in both summer and winter depending on the length of its sleeves - short or long. Available in three colors, it matches most uniforms. For added length and comfort around the arms, think about ordering it in size Tall.

SHIRT

#### Reinforced seams

• Darts at the back below the shoulders

WOMEN'S MILITARY

(Men's TRM19-L5110 version is also available)