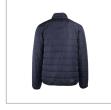

# **FRONT**

**BACK** 

SIDE

# **INNER JACKET**

- Left side pocket on chest
- Water resistant
- · Reflective prints