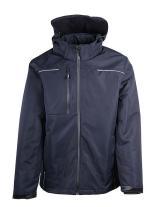

# **EVEREST** 3 IN 1 JACKET

(Women's AWF22-1435 version is also available)

# **FRONT**

**BACK** 

SIDE

# **EXTERIOR SHELL**

#### **EXTERIOR SHELL**

- Water resistant 5000mm
- Breathable 3000gsm/24hrs
- · Reflective prints
- · Removable hood on shell jacket
- Adjustable Velcro on sleeves
- Right side pocket on chest
- · Adjustable Elastic Cord at Hem