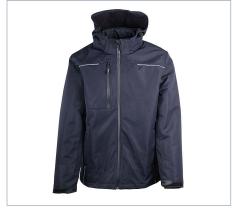

# **EVEREST** 3 IN 1 JACKET

(Women's AWF22-1435 version is also available)

# **DETAILS**

When winter's icy grip tightens, don't just face it-conquer it with the Everest 3-in-1 Winter Jacket, your ultimate ally for the most exhilarating cold-weather adventures. This jacket is not just a piece of outerwear; it's a dynamic fusion of style and functionality, promising to keep you not only warm and dry but also highly visible. Safety becomes a thrilling aspect of your nighttime excursions with the Everest Jacket, boasting strategically placed reflective elements that not only keep you safe but also elevate your style to a whole new level. Experience the Everest 3-in-1 Winter Jacket, a truly exceptional piece that effortlessly blends functionality, style, and adaptability, allowing you to transform your winter wardrobe into a realm of unmatched warmth, protection, and style - all wrapped up in one extraordinary jacket. Bid farewell to the cold and usher in a winter of thrilling adventures, fully embraced by the Everest - your ultimate winter companion.