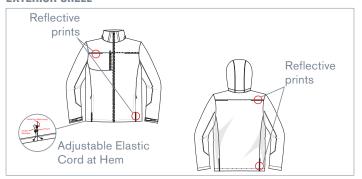

# **EXTERIOR SHELL**

#### **EXTERIOR SHELL**

- Water resistant 5000mm
- Breathable 3000gsm/24hrs
- · Reflective prints
- · Removable hood on shell jacket
- Adjustable Velcro on sleeves
- Right side pocket on chest
- · Adjustable Elastic Cord at Hem