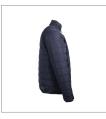

# **FRONT**

**BACK** 

SIDE

# **INNER JACKET**

- Left side pocket on chest
- Water resistant
- · Reflective prints