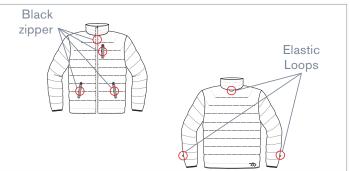

# **INNER JACKET**

Snap buttons in the outer shell to tie the inner coat

# **INNER JACKET**

- Left side pocket on chest
- Water resistant
- · Reflective prints