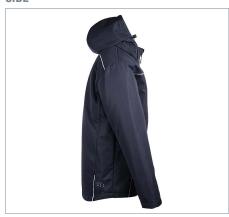

# **FRONT**

**BACK** 

SIDE

#### **EXTERIOR SHELL**

- Water resistant 5000mm
- Breathable 3000gsm/24hrs
- · Reflective prints
- · Removable hood on shell jacket
- Adjustable Velcro on sleeves
- Right side pocket on chest
- · Adjustable Elastic Cord at Hem