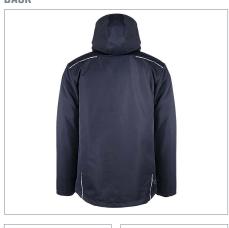

# **FRONT**

**BACK** 

SIDE

#### **EXTERIOR SHELL**

- Water resistant 5000mm
- Breathable 3000gsm/24hrs
- · Reflective prints
- · Removable hood on shell jacket
- Adjustable Velcro on sleeves
- Right side pocket on chest
- · Adjustable Elastic Cord at Hem