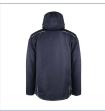

# **FRONT**

**BACK** 

SIDE

#### **EXTERIOR SHELL**

- Water resistant 5000mm
- Breathable 3000gsm/24hrs
- · Reflective prints
- · Removable hood on shell jacket
- Adjustable Velcro on sleeves
- Right side pocket on chest
- · Adjustable Elastic Cord at Hem