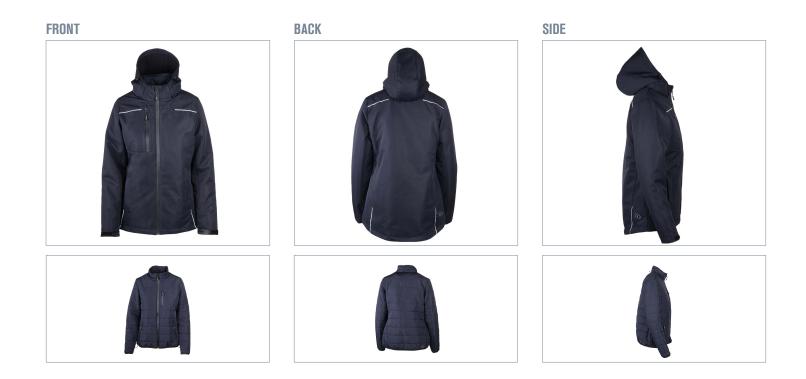

## DETAILS

When winter's icy grip tightens, don't just face it-conquer it with the Everest 3-in-1 Winter Jacket, your ultimate ally for the most exhilarating cold-weather adventures. This jacket is not just a piece of outerwear; it's a dynamic fusion of style and functionality, promising to keep you not only warm and dry but also highly visible. Safety becomes a thrilling aspect of your nighttime excursions with the Everest Jacket, boasting strategically placed reflective elements that not only keep you safe but also elevate your style to a whole new level. Experience the Everest 3-in-1 Winter Jacket, a truly exceptional piece that effortlessly blends functionality, style, and adaptability, allowing you to transform your winter wardrobe into a realm of unmatched warmth, protection, and style – all wrapped up in one extraordinary jacket. Bid farewell to the cold and usher in a winter of thrilling adventures, fully embraced by the Everest – your ultimate winter companion.

#### **EXTERIOR SHELL**

- Water resistant 5000mm
- Breathable 3000gsm/24hrs
- Reflective prints
- Removable hood on shell jacket
- Adjustable Velcro on sleeves
- Right side pocket on chest
- Adjustable Elastic Cord at Hem