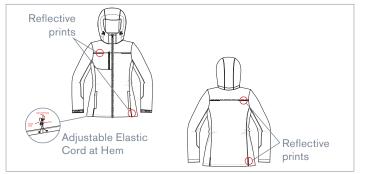

#### **EXTERIOR SHELL**

- Water resistant 5000mm
- Breathable 3000gsm/24hrs
- Reflective prints
- Removable hood on shell jacket
- Adjustable Velcro on sleeves
- Right side pocket on chest
- Adjustable Elastic Cord at Hem