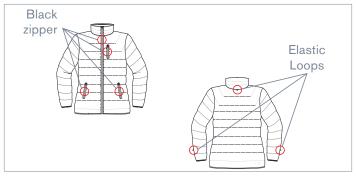

# EXPERTS IN UNIFORM M A N A G E M E N T BRANDED TO YOUR IDENTITY

Snap buttons in the outer shell

to tie the inner coat

Left side pocket on chest

**INNER JACKET** 

Water resistant

**Reflective prints** 

•