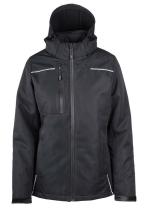

# EXPERTS IN UNIFORM M A N A G E M E N T BRANDED TO YOUR IDENTITY

Snap buttons in the outer shell

to tie the inner coat

Left side pocket on chest

**INNER JACKET** 

Water resistant

**Reflective prints** 

•

#### **EXTERIOR SHELL**

- Water resistant 5000mm
- Breathable 3000gsm/24hrs
- Reflective prints
- Removable hood on shell jacket
- Adjustable Velcro on sleeves
- Right side pocket on chest
- Adjustable Elastic Cord at Hem