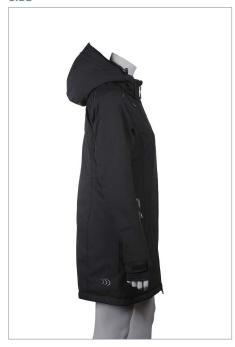

# EXPERTS IN UNIFORM M A N A G E M E N T BRANDED TO YOUR IDENTITY

# K2 WINTER JACKET FOR MEN

(Women's AWF21-1245 version is also available)

#### **FRONT**



### **BACK**



### SIDE



### BACK



## **INSIDE**



## **DETAILS**

Our hooded jacket that combines a number of innovative features such as good insulation, lightness, with a heat-reflective lining and cuffs with notches for the thumbs which will create an additional barrier from the cold. Its fabric and waterproof zippers will also increase your level of protection. Its versatile style lends itself to both workwear and casual wear. The perfect ally to face this winter.





# EXPERTS IN UNIFORM M A N A G E M E N T BRANDED TO YOUR IDENTITY

# K2 WINTER JACKET FOR MEN

(Women's AWF21-1245 version is also available)

### **FEATURES**

- Water resistant 5000 mm
- Breathable 3000gsm/24hrs
- Detachable snap-button hood

- Water resistant zippers
- Decorative reflective stripes

## **FABRIC**

### Shell

- 100% poly