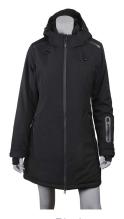

# K2 WINTER JACKET FOR MEN

(Women's AWF21-1245 version is also available)

## **DETAILS**

Our hooded jacket that combines a number of innovative features such as good insulation, lightness, with a heat-reflective lining and cuffs with notches for the thumbs which will create an additional barrier from the cold. Its fabric and waterproof zippers will also increase your level of protection. Its versatile style lends itself to both workwear and casual wear. The perfect ally to face this winter.