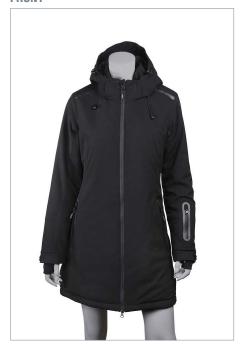

#### **FRONT**

## **DETAILS**

Our hooded jacket that combines a number of innovative features such as good insulation, lightness, with a heat-reflective lining and cuffs with notches for the thumbs which will create an additional barrier from the cold. Its fabric and waterproof zippers will also increase your level of protection. Its versatile style lends itself to both workwear and casual wear. The perfect ally to face this winter.