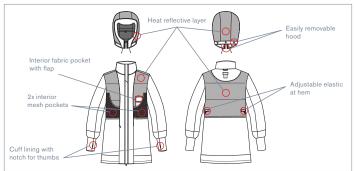

## **INSIDE**

## **DETAILS**

Our hooded jacket that combines a number of innovative features such as good insulation, lightness, with a heat-reflective lining and cuffs with notches for the thumbs which will create an additional barrier from the cold. Its fabric and waterproof zippers will also increase your level of protection. Its versatile style lends itself to both workwear and casual wear. The perfect ally to face this winter.