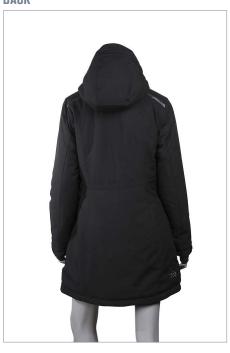

# EXPERTS IN UNIFORM M A N A G E M E N T BRANDED TO YOUR IDENTITY

# K2 WINTER JACKET FOR MEN

(Women's AWF21-1245 version is also available)

#### **FRONT**



### **BACK**



### SIDE



### BACK



## **INSIDE**



## **DETAILS**

Our hooded jacket that combines a number of innovative features such as good insulation, lightness, with a heat-reflective lining and cuffs with notches for the thumbs which will create an additional barrier from the cold. Its fabric and waterproof zippers will also increase your level of protection. Its versatile style lends itself to both workwear and casual wear. The perfect ally to face this winter.





# EXPERTS IN UNIFORM M A N A G E M E N T BRANDED TO YOUR IDENTITY

# K2 WINTER JACKET FOR MEN

(Women's AWF21-1245 version is also available)

### **FEATURES**

- Water resistant 5000 mm
- Breathable 3000gsm/24hrs
- Detachable snap-button hood

- Water resistant zippers
- Decorative reflective stripes

## **FABRIC**

### Shell