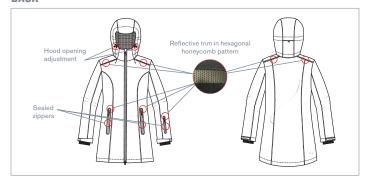

## **INSIDE**

## **DETAILS**

Our hooded jacket that combines a number of innovative features such as good insulation, lightness, with a heat-reflective lining and cuffs with notches for the thumbs which will create an additional barrier from the cold. Its fabric and waterproof zippers will also increase your level of protection. Its versatile style lends itself to both workwear and casual wear. The perfect ally to face this winter.